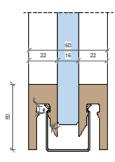

## **TECHNICAL SPECIFICATONS**

| Basic information                        |                                                            |      |
|------------------------------------------|------------------------------------------------------------|------|
| Use                                      | Non-bearing interior partition walls                       |      |
| Module connection                        | PETG-Profiles                                              |      |
| Ceiling connection                       | The existing structure of the ceiling or suspended ceiling |      |
| Structure                                | Bamboo, Steel & Glass                                      |      |
| Acoustic performance                     |                                                            |      |
| Acoustic Laminated 16 mm                 |                                                            | 39dB |
| Acoustic Laminated 12 mm                 |                                                            | 37dB |
| Acoustic Laminated 12 mm                 |                                                            | 31dB |
| Standard dimensions of the glazed module |                                                            |      |
| Wall Thickness                           | 60mm                                                       |      |
| Glass thickness                          | 10, 12 or 16 mm Acoustic Laminated Glass                   |      |
| Profile Dimensions                       | 60x50mm                                                    |      |
| Tolerance                                | max 30mm                                                   |      |
| Modulation (length)                      | 1200 mm                                                    |      |
| Modulation (height)                      | Depending on glass thickness                               |      |
| Door options                             |                                                            |      |
| J'Swing Framed Single Glazed Door        |                                                            |      |
| J'Swing Solid Door 40 mm                 |                                                            |      |