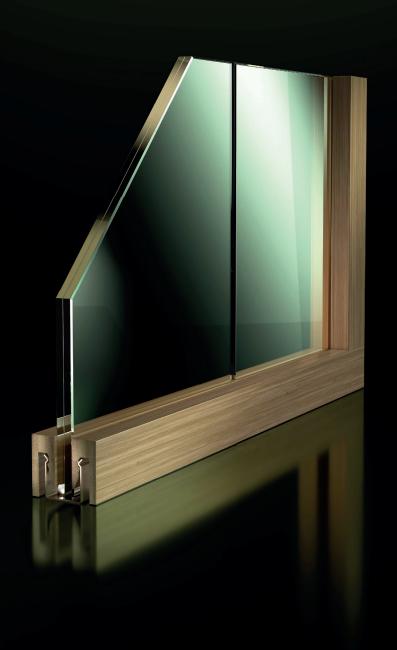

## SINGLE GLASS WALL

J'Clickd is a simple system for constructing single glass walls. The circular system consists of only three parts: **a steel spring clip, skirting profiles and glass**. The bamboo skirting profiles cover the full contours of the windows and door frames so that the spring clips are completely concealed.