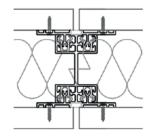

## **TECHNICAL SPECIFICATONS**

| Basic information                 |                                                                     |                |
|-----------------------------------|---------------------------------------------------------------------|----------------|
| Use                               | Non-bearing interior partition walls                                |                |
| Module connection                 | with Jansen Wall Solutions clip and fix system                      |                |
| Ceiling connection                | The existing structure of the ceiling or suspended ceiling          |                |
| Structure                         | 19mm MDF/Chipboard panels                                           |                |
| Acoustic performance              |                                                                     |                |
| Depending on the inside rock wo   | ol density                                                          | 46 to 53 dB Rw |
| Standard dimensions of the module |                                                                     |                |
| Wall Thickness                    | 108 mm                                                              |                |
| Panel thickness                   | 19mm                                                                |                |
| Profile Dimensions                | 30 mm                                                               |                |
| Tolerance                         | 10 to 20mm                                                          |                |
| Modulation (length)               | between 200 and 1200mm.<br>Other lenghts possible upon consultation |                |
| Modulation (height)               | up to 3500mm for 46 dB version<br>up to 2800mm for 53 dB version    |                |
| Door options                      |                                                                     |                |
| J'Swing Solid Door 50mm           |                                                                     |                |
| J'Swing Single Glass Door 10mm    |                                                                     |                |
| J'Swing Double Glazed Door 50mm   |                                                                     |                |
| J'Swing Single Glazed Door        |                                                                     |                |
| J'Swing Glass Skin Door           |                                                                     |                |