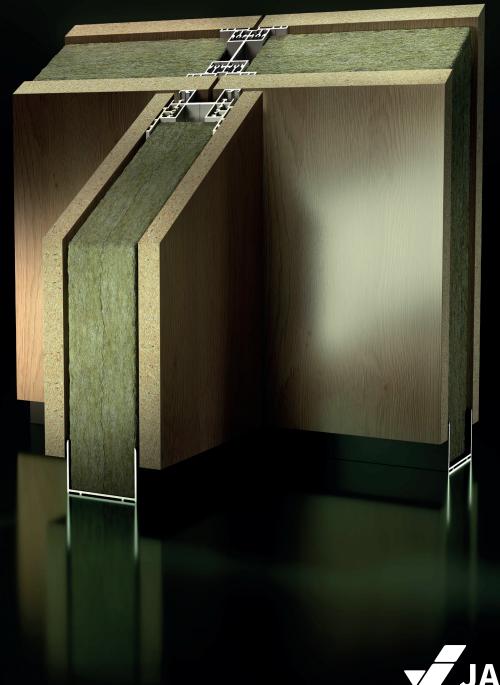

## MODULAR SOLID WALL

J'Solid's versatile structure allows for a **wide range of finishings** for the Solid version, as well as several **modulation schemes**, making it a perfect solution for **dynamic spaces**. The **acoustic performance** of our J'SOLID Partition, can be worked in order to fit the most demanding projects.

## **TECHNICAL SPECIFICATONS**

| Basic information                 |                                                                     |                |
|-----------------------------------|---------------------------------------------------------------------|----------------|
| Use                               | Non-bearing interior partition walls                                |                |
| Module connection                 | with Jansen Wall Solutions clip and fix system                      |                |
| Ceiling connection                | The existing structure of the ceiling or suspended ceiling          |                |
| Structure                         | 19mm MDF/Chipboard panels                                           |                |
| Acoustic performance              |                                                                     |                |
| Depending on the inside rock wo   | ol density                                                          | 46 to 53 dB Rw |
| Standard dimensions of the module |                                                                     |                |
| Wall Thickness                    | 108 mm                                                              |                |
| Panel thickness                   | 19mm                                                                |                |
| Profile Dimensions                | 30 mm                                                               |                |
| Tolerance                         | 10 to 20mm                                                          |                |
| Modulation (length)               | between 200 and 1200mm.<br>Other lenghts possible upon consultation |                |
| Modulation (height)               | up to 3500mm for 46 dB version<br>up to 2800mm for 53 dB version    |                |
| Door options                      |                                                                     |                |
| J'Swing Solid Door 50mm           |                                                                     |                |
| J'Swing Single Glass Door 10mm    |                                                                     |                |
| J'Swing Double Glazed Door 50mm   |                                                                     |                |
| J'Swing Single Glazed Door        |                                                                     |                |
| J'Swing Glass Skin Door           |                                                                     |                |