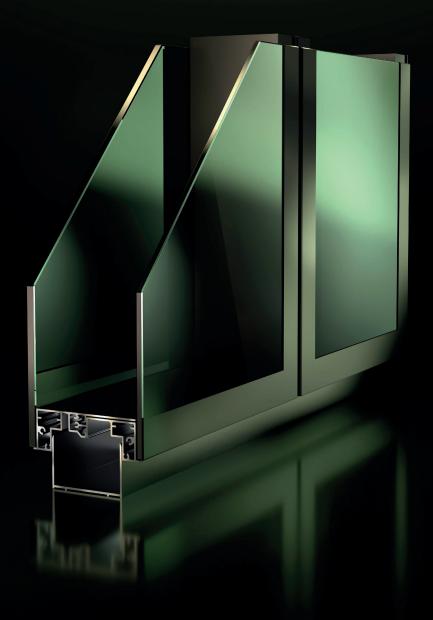

## MODULAR DOUBLE GLAZED FLUSH SYSTEM

J'Skin is a a structural partition that gives the feeling that it is built of only glass, with **no vertical profiles** on sight, where the glasses are given a ceramic paint of 33 mm. J'Skin's design was developed in order to enable an acoustic performance of **40 dB Rw and up to 49 dB Rw**, without compromising it's aesthetics.